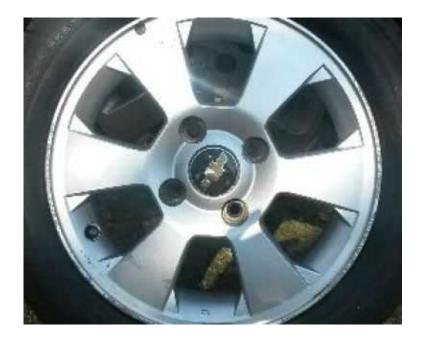

## chev mags and tyres (4500 R)

Location Gauteng, Bronkhorstspruit https://www.freeadsz.co.za/x-9552-z

Chev mags with 195/55/15 tyres. Tyres%.

|                                  |               |                                  |               | _                                |               |                                  |               |                                  |               |                                  |               |                                  |               |                                  |               |                                  |               |                                  |               |  |
|----------------------------------|---------------|----------------------------------|---------------|----------------------------------|---------------|----------------------------------|---------------|----------------------------------|---------------|----------------------------------|---------------|----------------------------------|---------------|----------------------------------|---------------|----------------------------------|---------------|----------------------------------|---------------|--|
|                                  |               |                                  |               |                                  |               |                                  |               |                                  |               |                                  |               |                                  |               |                                  |               |                                  |               |                                  |               |  |
| https://www.freeadsz.co.za<br>-z | chev mags and |  |
| /x-9552                          | tyres         | :a/x-9552                        | tyres         | /x-9552                          | tyres         | /x-9552                          | tyres         | /x-9552                          | tyres         |  |