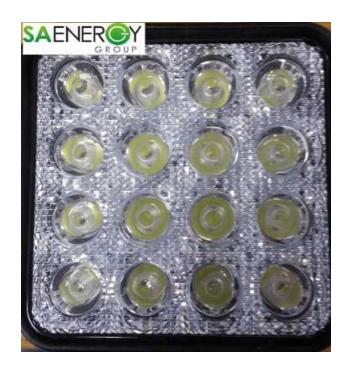

# CAR SUPER POWER IRRADIATION LAMP 27W (450 R)

Location Gauteng, Johannesburg

https://www.freeadsz.co.za/x-96359-z

## CAR SUPER POWER IRRADIATION LAMP 27W

- 30 000 Hours
- 27W
- 16 LEDs
- Waterproof
- Long Life Span
- Aliminum Alloy Casting
- Waterproof IP67