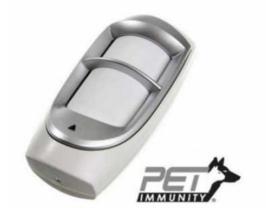

## Paradox DG85 Outdoor PIR Beams Sensors - with stainless steel brackets. (2500 R)

## Paradox DG85 Outdoor Detector

Gauteng, Pretoria Location

https://www.freeadsz.co.za/x-96623-z

Paradox DG85 Outdoor PIR Beams/ Sensors - with stainless steel brackets. R900.00 each or R2500.00 for 3.

Paradox DG85 outdoor passive - hard wired

Pet immune up to 40Kg Detection range 11 meters 90 degree Use with any wired alarm system control panel One wall mounting bracket is included - SB85

L1 Lens detection range is 11 meters 85 degree

One horizontal curtain beam L1 lens included L1 lens allows large-breed dogs and multiple pets to roam freely below the 1.1m detection level

## Features:

Impact and temperature resistant casing Patented Digital Motion Detection Extremely reliable and false-alarm free **Dual Optical Filtering System** UV protected lens