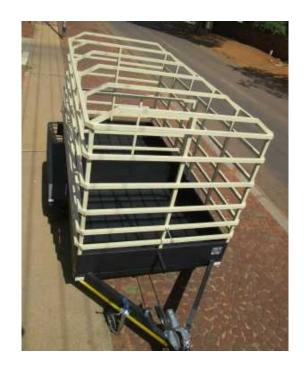

## **NEW CATTLE TRAILER (33500 R)**

Location Gauteng, Cullinan

https://www.freeadsz.co.za/x-96693-z

Boosh Bebee Trailers is a builder of trailers and is SABS approved.

Loading area - 3.5m x 1.8m wide and 2m high.

Brake Coupler - 2.7 ton.

2 x Brake Axle - 1.6 ton. Both axles are 3.2 ton.

4 x "14" Rim and Tyre.

Solid Floor.

Gate in the middel and sliding gate at the back.

Solid floor with grid for cattle's feet.

GVM - 2700kg

TARA - 580kg

Load - 2120kg

Roadworthy RC 1 papers with VIN No.

We require a deposit of 60% to start the building of the trailer and the other 40% balance on day of collection.

Go to our website - www.thinktrailers.co.za