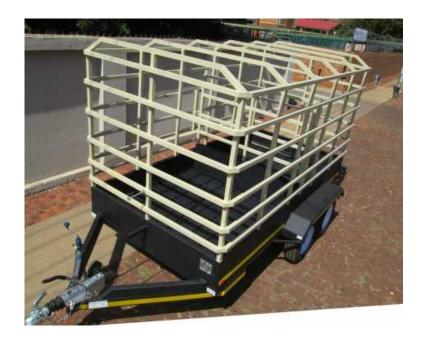

## **BRAND NEW CATTLE TRAILER (33500 R)**

Location Gauteng, Cullinan

https://www.freeadsz.co.za/x-96694-z

Boosh Bebee Trailers is a builder of trailers and is SABS approved.

Loading area - 3.5m x 1.8m wide and 2m high.

Brake Coupler - 2.7 ton.

2 x Brake Axle - 1.6 ton. Both axles are 3.2 ton.

4 x "14" Rim and Tyre.

Solid Floor.

Gate in the middel and sliding gate at the back.

Solid floor with grid for cattle's feet.

GVM - 2700kg

TARA - 580kg

Load - 2120kg

Roadworthy RC 1 papers with VIN No.

We require a deposit of 60% to start the building of the trailer and the other 40% balance on day of collection.

Go to our website - www.thinktrailers.co.za