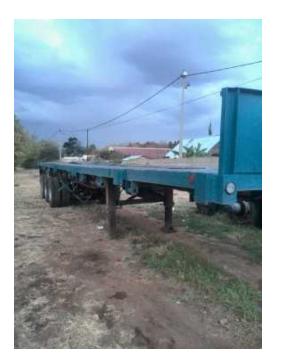

## flat deck tri-axle trailer (200000 R)

Location Gauteng, Vereeniging https://www.freeadsz.co.za/x-97859-z

2006 flat deck tri-axle trailer 13.5 M Good Condition all papers in

|                                                                     |                                                                     | I                                                                     |                                                                       |                                                                     | -                                                                     |                                                                       |                                                                       |                                                                     |                                                                       |
|---------------------------------------------------------------------|---------------------------------------------------------------------|-----------------------------------------------------------------------|-----------------------------------------------------------------------|---------------------------------------------------------------------|-----------------------------------------------------------------------|-----------------------------------------------------------------------|-----------------------------------------------------------------------|---------------------------------------------------------------------|-----------------------------------------------------------------------|
|                                                                     |                                                                     |                                                                       |                                                                       |                                                                     |                                                                       |                                                                       |                                                                       |                                                                     |                                                                       |
| flat deck tri-axle trail<br>https://www.freeadsz.co.za/x-978<br>9-z | flat deck tri-axle trail<br>https://www.freeadsz.co.za/x-978<br>9-z | flat deck tri-axle traile<br>https://www.freeadsz.co.za/x-9785<br>9-z | flat deck tri-axle traile<br>https://www.freeadsz.co.za/x-9785<br>9-z | flat deck tri-axle trail<br>https://www.freeadsz.co.za/x-978<br>9-z | flat deck tri-axle traile<br>https://www.freeadsz.co.za/x-9785<br>9-z | flat deck tri-axle traile<br>https://www.freeadsz.co.za/x-9785<br>9-z | flat deck tri-axle traile<br>https://www.freeadsz.co.za/x-9785<br>9-z | flat deck tri-axle trail<br>https://www.freeadsz.co.za/x-978<br>9-z | flat deck tri-axle traile<br>https://www.freeadsz.co.za/x-9785<br>9-z |