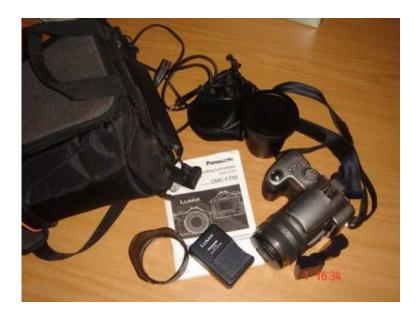

## FREE MS Z:2 Panasonic LUMIX DMC-FZ50Tele conversion lens 1.7x. complete set in a bagcharger2

Location Gauteng, Midrand https://www.freeadsz.co.za/x-99455-z

Panasonic LUMIX DMC-FZ50+Tele conversion lens 1.7x. complete set in a bag+charger+2x battery+usb cale+14gb memory card. Perfect working condition, almost new. Price R 6999, neg. Contact Jay