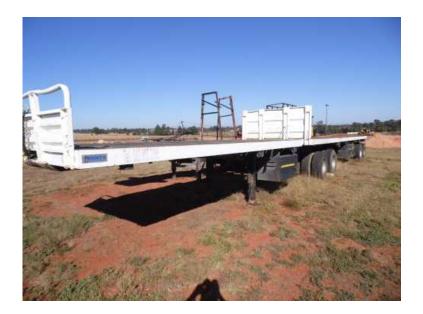

## Superlink 2008 model for sale at HUGE discount (195000 R)

Location Gauteng, Bronkhorstspruit https://www.freeadsz.co.za/x-99733-z

We are selling this Superlink 6-12 2008 model, Tommy's trailer. container locks. Licenced at Auctioneer Discount Price. Please contact for more information and.